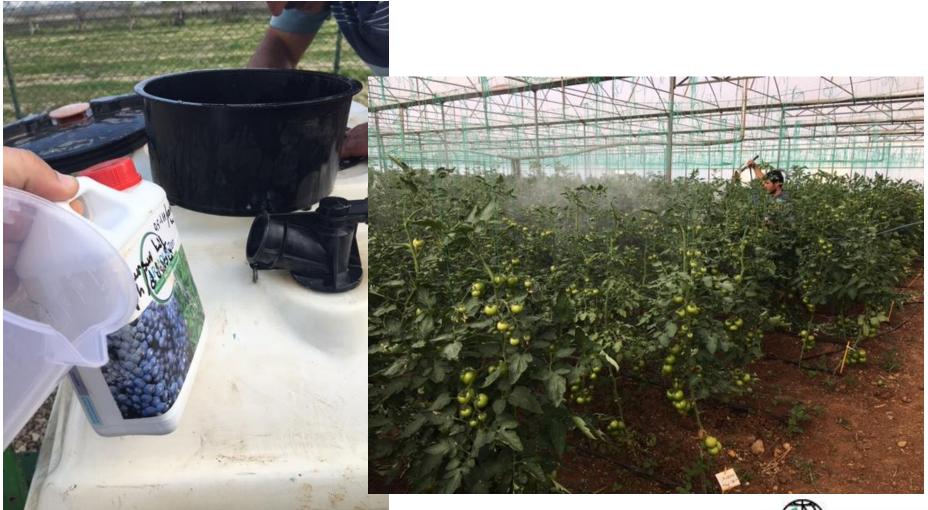

## Applications

Serving Agriculture Since 1936

1. Application: 05.05.2017

This application made as protective. There was no any disease symptom but weather condition suitable for the gray mould disease.

| Control | Armour Zen          |
|---------|---------------------|
|         | 500 ml /50 lt water |
| 500 m2  | 500 m2              |

Trial Plot: 500 m2Application method: FoliarApplication rate: 500 ml /50 lt waterApplication time: 17:00 pmTarget disease: Gray Mould