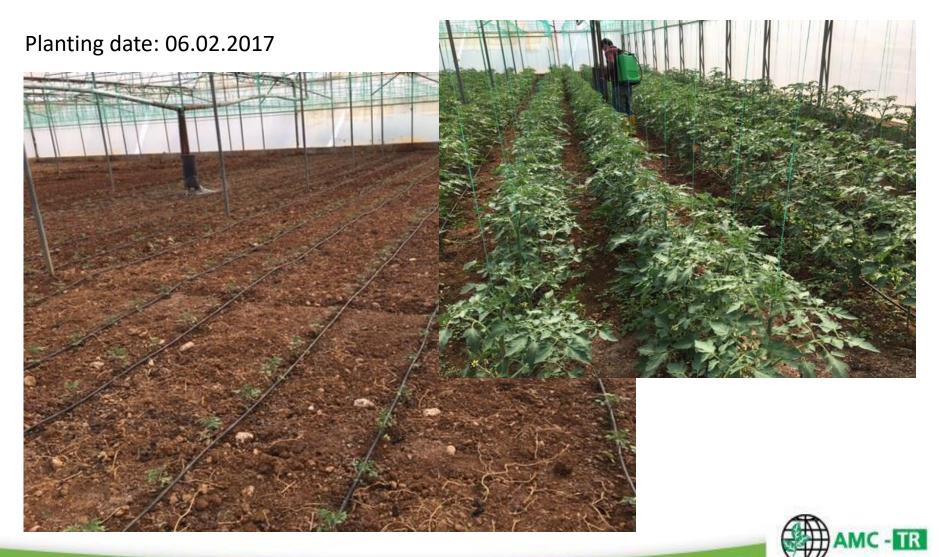

# Trial plot

Serving Agriculture Since 1936

| Responsible      | : Burak Adaş (AMC-TR)             |  |
|------------------|-----------------------------------|--|
| Place            | : AMC-TR Trial station in Antalya |  |
| Crop             | : Tomato                          |  |
| Area             | : 1.000 m2                        |  |
| Planting date    | : 10.02.2017                      |  |
| Application date | : 05.05.2017 and 15.05.2017       |  |

## **Planting Stage**

Serving Agriculture Since 1936